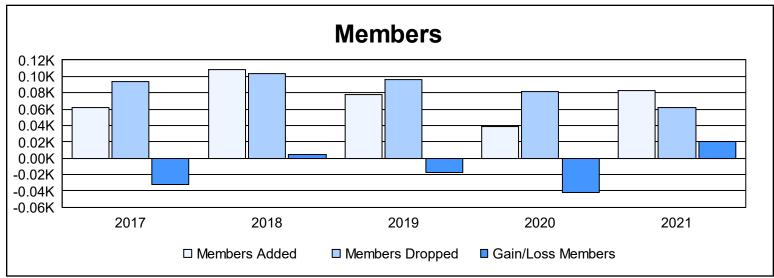

District 109 A As of June 2021 Cumulative

| Year      | New<br>Clubs | Dropped<br>Clubs | Gain/<br>Loss<br>Clubs | New<br>Members | Charter<br>Members | Reinstate<br>Members | Transfer<br>Members | Total<br>Member<br>Added | Total<br>Members<br>Dropped | Gain/<br>Loss<br>Members |
|-----------|--------------|------------------|------------------------|----------------|--------------------|----------------------|---------------------|--------------------------|-----------------------------|--------------------------|
| 2016-2017 | 0            | 0                | 0                      | 56             | 2                  | 1                    | 3                   | 62                       | 94                          | -32                      |
| 2017-2018 | 0            | 0                | 0                      | 98             | 4                  | 1                    | 5                   | 108                      | 104                         | 4                        |
| 2018-2019 | 0            | 0                | 0                      | 70             | 0                  | 4                    | 4                   | 78                       | 96                          | -18                      |
| 2019-2020 | 0            | 0                | 0                      | 34             | 0                  | 1                    | 4                   | 39                       | 81                          | -42                      |
| 2020-2021 | 1            | 0                | 1                      | 34             | 46                 | 1                    | 2                   | 83                       | 62                          | 21                       |
| Average   | 0            | 0                | 0                      | 58             | 10                 | 2                    | 4                   | 74                       | 87                          | -13                      |