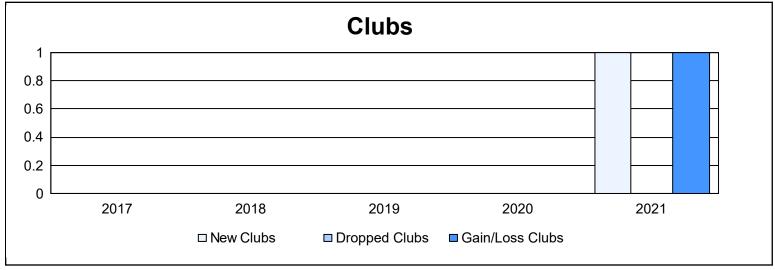

District 109 A As of June 2021 Cumulative

| Year      | New<br>Clubs | Dropped<br>Clubs | Gain/<br>Loss<br>Clubs | New<br>Members | Charter<br>Members | Reinstate<br>Members | Transfer<br>Members | Total<br>Member<br>Added | Total<br>Members<br>Dropped | Gain/<br>Loss<br>Members |
|-----------|--------------|------------------|------------------------|----------------|--------------------|----------------------|---------------------|--------------------------|-----------------------------|--------------------------|
| 2016-2017 | 0            | 0                | 0                      | 56             | 2                  | 1                    | 3                   | 62                       | 94                          | -32                      |
| 2017-2018 | 0            | 0                | 0                      | 98             | 4                  | 1                    | 5                   | 108                      | 104                         | 4                        |
| 2018-2019 | 0            | 0                | 0                      | 70             | 0                  | 4                    | 4                   | 78                       | 96                          | -18                      |
| 2019-2020 | 0            | 0                | 0                      | 34             | 0                  | 1                    | 4                   | 39                       | 81                          | -42                      |
| 2020-2021 | 1            | 0                | 1                      | 34             | 46                 | 1                    | 2                   | 83                       | 62                          | 21                       |
| Average   | 0            | 0                | 0                      | 58             | 10                 | 2                    | 4                   | 74                       | 87                          | -13                      |